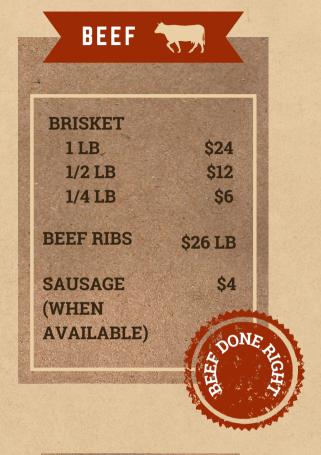

## CHICKEN 💛

PULLED CHICKEN \$12 LB

PULLED CHICKEN SANDWHICH \$8

WHOLE CHICKEN THIGH \$3



**UPGRADE TO A PREMIUM SIDE FOR \$3 MORE** 

1/2 LB BRISKET MEAL

\$14

\$9

1/2 LB OF OUR PRIME SMOKED BRISKET SERVED WITH 1 SIDE.

1/2 LB SLICED BRISKET \$16 SANDWHICH

1/2 LB OF OUR HAND CUT, PRIME SMOKED BRISKET SERVED ON CRUSTINI BUNS, SERVED WITH 1 SIDE.

PULLED CHICKEN SANDWHICH \$12

JUICY PULLED CHICKEN, SMOTHERED WITH OUR HOUSE MADE SAUCE. SERVED ON A CRUSTINI BUN. SERVED WITH 1 SIDE

THIGH THURSDAY MEAL

2 SMOKEY THIGHS SERVED WITH 1 SIDE AND A DRINK

## **DESSERTS**

SMOKED CHOCOLATE PECAN COBBLER \$6
BANANA PUDDING \$4



| CREAMED CORN |         | \$4 |
|--------------|---------|-----|
| COLE         | SLAW    | \$4 |
|              | SIDES * |     |

| PREMIUM SIDES |     |
|---------------|-----|
| BRISKET BAKED | \$7 |
| BEANS         |     |
| BRISKET MAC   | \$7 |
| & CHESE       |     |

| DRINKS |       |  |  |
|--------|-------|--|--|
| WATER  | \$.50 |  |  |
| SODA   | \$1   |  |  |
|        |       |  |  |